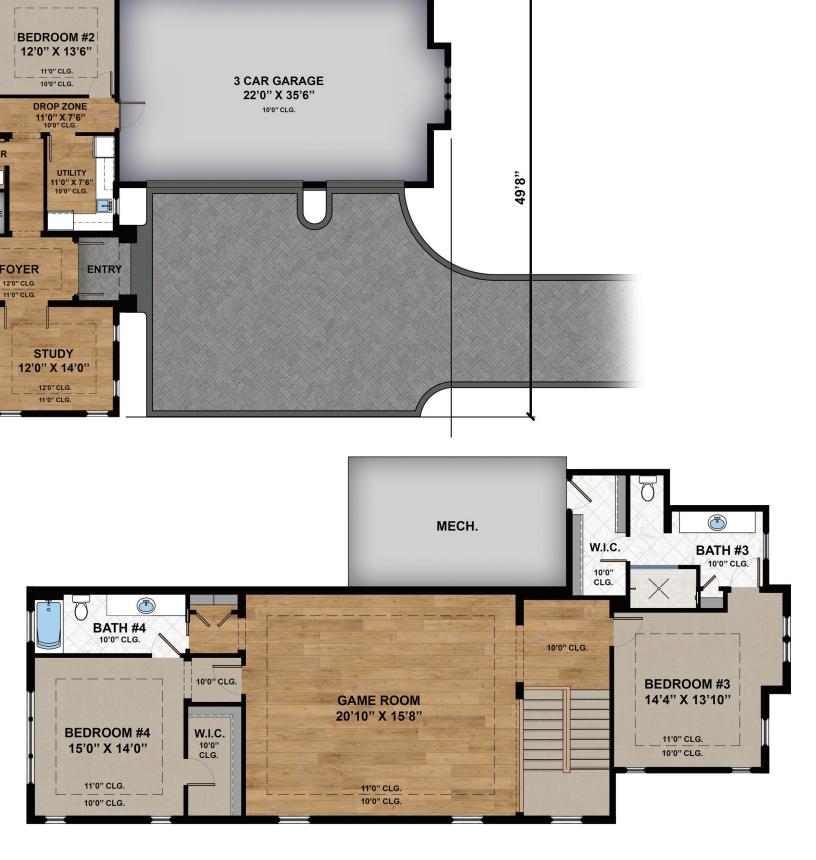

# The Coronado Model

The Coronado encapsulates an exquisite example of the Pacific Palisades lifestyle. A mixture of sophistication and serenity, this open-concept, 4 bedrooms plus a flexible study, 4 full-baths and 1 half-bath, 3-car garage floor plan makes the perfect everyday getaway for your family.

#### **Area Summary**

| Living A/C     | 2,796 |
|----------------|-------|
| 2nd Floor A/C  | 1,516 |
| Total A/C      | 4,312 |
| Covered Entry  | 54    |
| Garage         | 865   |
| Covered Lanais | 754   |
| Grand Total    | 5,985 |
|                |       |

## Dimensions

117' 9" x 49' 8"

### **Model Features**

Elevation: Two Story Bedrooms: 4 Plus Study Baths: 4 Full | 1 Half Garage: 3 Car Designed By: JMDG Architecture