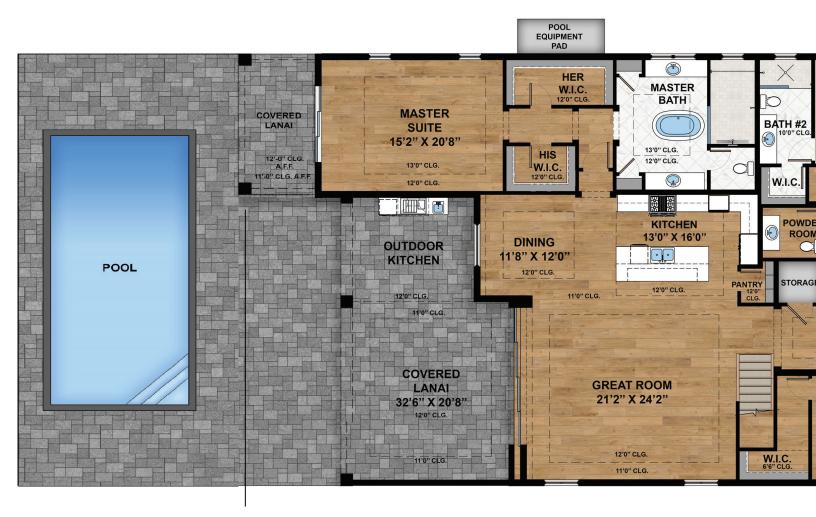

# The Coronado Model

The Coronado encapsulates an exquisite example of the Pacific Palisades lifestyle. A mixture of sophistication and serenity, this open-concept, 4 bedrooms plus a flexible study, 4 full-baths and 1 half-bath, 3-car garage floor plan makes the perfect everyday getaway for your family.

#### **Area Summary**

| Living A/C     | 2,796 |
|----------------|-------|
| 2nd Floor A/C  | 1,516 |
| Total A/C      | 4,312 |
| Covered Entry  | 54    |
| Garage         | 865   |
| Covered Lanais | 754   |
| Grand Total    | 5,985 |
|                |       |

### **Model Features**

Elevation: Two Story Bedrooms: 4 Plus Study Baths: 4 Full | 1 Half Garage: 3 Car Designed By: JMDG Architecture